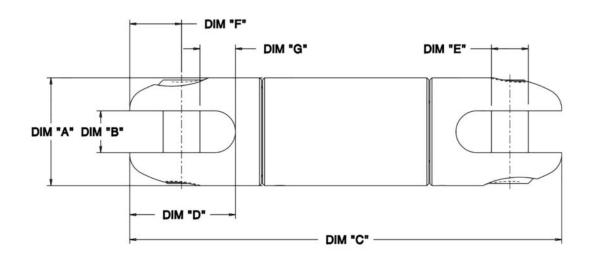

\*It is recommended that the swivel be inspected before and after each cable pull.

| Part Number | <b>Load Capacity</b> | Α     | В    | С     | D     | E    | F    | G     |
|-------------|----------------------|-------|------|-------|-------|------|------|-------|
| MXCIK11     | 2500 lbs             | .875" | .38" | 4.4"  | 1.03" | .31" | .53" | .375" |
| MXCSW600    | 600 lbs              | .625" | .28" | 3.56" | .79"  | .25" | .37" | .295" |