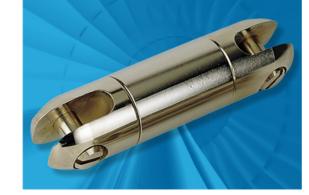

## **MAXCELL INSTALLATION SWIVEL**

The MaxCell® Ball-Bearing Installation Swivels are designed specifically for underground cable pulling applications. Both models (MXCIK11 and MXCSW600) are precision machined from high-strength stainless steel for excellent durability and reusability.

- Reusable one swivel for multiple installations\*
- Very little maintenance and tooling required for use
- Clevis pin is easily replaceable
- Corrosion resistant construction

Please note: Swivels are not designed to run around bullwheels.